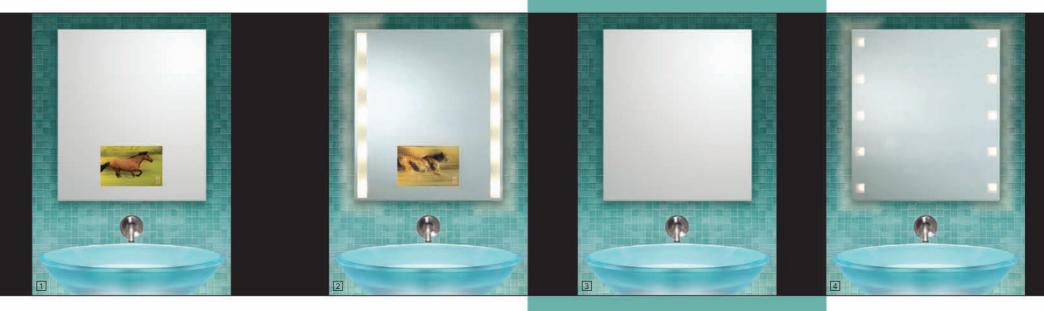

The BATHROOM MIRROR TV<sup>™</sup> line is available in several mirror dimensions, and with few options of TV sizes to choose from. Customized mirror designs are also available for large orders.

PURE ELEGANCE (Crystal Mirror) 1 Superior picture quality delivered through design purity.

SATIN LIGHT (Crystal Mirror) 2 Superior picture quality coupled with background lights for a contemporary bathroom look.

PURE MAGIC (MAGIC MIRROR<sup>®</sup>) 3 Cool and impressive, MIRROR IMAGE® completely disappears behind the MAGIC MIRROR® when turned off.

MAGIC LIGHT (MAGIC MIRROR®) 4 Cool and sophisticated, MIRROR IMAGE<sup>®</sup> completely disappears behind the MAGIC MIRROR® when turned off, and the background lights add to the contemporary design.