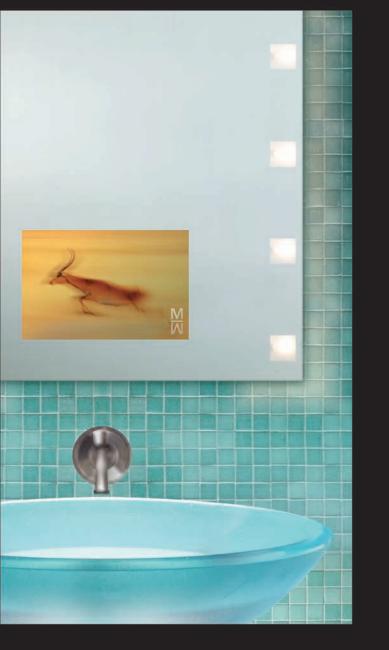

The BATHROOM MIRROR TV<sup>™</sup> line is available in several mirror dimensions, and with few options of TV sizes to choose from. Customized mirror designs are also available for large orders.

PURE ELEGANCE (Crystal Mirror) 1 Superior picture quality delivered through design purity.